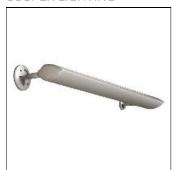

## Product data sheet

ARROWLINEAR FL - INDIVIDUAL AND CONTINUOUS - WALL / SURFACE A03-SI-N-1-LF-025\_WALLMOUNT\_FLOORWASH

COOPER LIGHTING

Asymmetric distribution, Extruded aluminum housing, Die-cast aluminum end caps, Die-cast adjustable mounting knuckles, 6", 12" or 18" nominal mounting arms, Alanod 2000GS aluminum reflector, Optional extruded clear acrylic lens, Electrostatically applied polyester powder coat paint finish