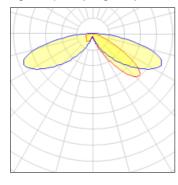

## Light output 1 (integrated)

| Lamp type          | LED     | CCT         | 2200 K |
|--------------------|---------|-------------|--------|
| Nominal lamp power | 21 W    | CRI         | 70     |
| Total flux         | 1914 lm | LOR         | 100%   |
| Luminous efficacy  | 91 lm/W | ULOR        | 3%     |
|                    |         | Total power | 21 W   |