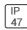

## Product data sheet

LXF/LXT LEXINGTON HID/LED LXF.LXT-PA1-20-722-U-T2U-TL

COOPER LIGHTING







Aluminum housing, top, and base, Greater than 98% life at 60,000 hours ( $40^{\circ}$ C) (LED), Up to 140 lumens per watt, Lumen packages ranging from 2,000 – 11,000 lumens, Self-aligning pole-top fitter fits 2-3/8" and 3" O.D. tenons, Optional NEMA photocontrol receptacle, Five-year warranty (LED)

## Light output 1 (integrated)



| Lamp type          | LED     | CCT         | 2200 K |
|--------------------|---------|-------------|--------|
| Nominal lamp power | 21 W    | CRI         | 70     |
| Total flux         | 1914 lm | LOR         | 100%   |
| Luminous efficacy  | 91 lm/W | ULOR        | 3%     |
|                    |         | Total power | 21 W   |

Mounting mode

Pole top mounted

Shape and measurements

Height: 10.00 in Diameter: 14.00 in

Adjustability

Fixed

Electric