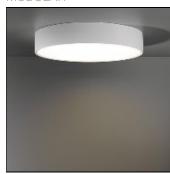

## Product data sheet

FLAT MOON 450 CEILING DOWN LED 2700K GI BLACK STRUC + PRISMATIC 13290032+13289000

MODULAR

Enchanting moonlight Contemporary architectural projects love a minimalist, slim lighting design. Flat moon is a stylish, reduced height fixture (78 mm) that distributes a soft, yet functional light. Office-compliant when combined with one of the prismatic diffusers, it is also a perfect fit for public spaces, hotels, restaurants or retail environments. Exceptionally versatile, Flat moon can be either surface-mounted, recessed or suspended (with two types of suspension kits for either down or up/down lighter) and even directly mounted and connected onto the gear. It comes in three sizes: 450, 650 or 950 mm diameter.