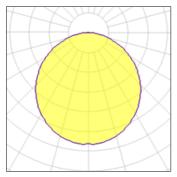

# Light output 1 (integrated)

| Lamp type          | LED     | CCT         | 4000 K |
|--------------------|---------|-------------|--------|
| Nominal lamp power | 10 W    | CRI         | 80     |
| Total flux         | 640 lm  | LOR         | 100%   |
| Luminous efficacy  | 64 lm/W | Total power | 10 W   |