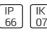

# Product data sheet

POWERMISSION 2 STREET LIGHTING LUMINAIRES PO29-GP015-T4-W40

LIGMAN









- Lamp LED - CRI Ra > 80 - MacAdam Ellipse 3 SDCM - Colour 3000K , 4000 - Die-cast aluminium housing pre-treated before powder coating ensuring high corrosion resistance - Thermal heat dissipation body - Stainless steel fasteners in grade 316 - Durable silicone rubber gasket - Clear, impact-resistant, toughened glass diffuser - Surge protection 10kV

## Light output 1 (integrated)



| Lamp type          | LED      | CCT         | 4032 K |
|--------------------|----------|-------------|--------|
| Nominal lamp power | 13.2 W   | CRI         | 80     |
| Total flux         | 1670 lm  | LOR         | 100%   |
| Luminous efficacy  | 127 lm/W | Total power | 13.2 W |

## Mounting mode

Wall mounted, Pole top mounted

## Shape and measurements

Length: 18.50 in Width: 12.68 in Height: 5.31