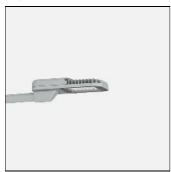

# Product data sheet

POWERMISSION 2 STREET LIGHTING LUMINAIRES PO29-GP015-T4-W40

LIGMAN

- Lamp LED - CRI Ra > 80 - MacAdam Ellipse 3 SDCM - Colour 3000K , 4000 - Die-cast aluminium housing pre-treated before powder coating ensuring high corrosion resistance - Thermal heat dissipation body - Stainless steel fasteners in grade 316 - Durable silicone rubber gasket - Clear, impact-resistant, toughened glass diffuser - Surge protection 10kV

## Shape and measurements

Length: 18.50 in Width: 12.68 in Height: 5.31 in Weight: 4.7 kg