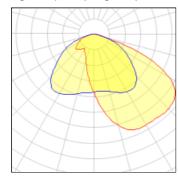

## Light output 1 (integrated)

| Lamp type          | LED      | CCT         | 4032 K |
|--------------------|----------|-------------|--------|
| Nominal lamp power | 13.2 W   | CRI         | 80     |
| Total flux         | 1670 lm  | LOR         | 100%   |
| Luminous efficacy  | 127 lm/W | Total power | 13.2 W |