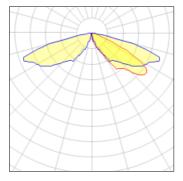

## Light output 1 (integrated)

| Lamp type          | LED     | CCT         | 3000 K |
|--------------------|---------|-------------|--------|
| Nominal lamp power | 96 W    | CRI         | 80     |
| Total flux         | 6683 lm | LOR         | 100%   |
| Luminous efficacy  | 70 lm/W | Total power | 96 W   |