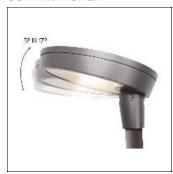

# Product data sheet

CIRCLED SINGLE GREY 14W LED 4000K RA>80 ADJUSTABLE 8246084468

SG ARMATUREN

Design: Christian Hvidt Light for mounting on mast, IP65-rated. Luminaire body made of die-cast aluminium, powder-coated in black or grey. Reflector made of aluminium, powder-coated white. Optics are particularly well suited to giving a direct light distribution due to the tempered glass front. Complete with LED driver for operation of LED light sources mounted to component rail pre-mounted with six-metre connection cable. Lamp head prepared for mounting at 60 mm. Electrical rating class II. IK09. CircLED is based on the latest LED technology and optics for a long-lasting solution for streets and small roads, public areas and paths. CircLED is available as a single lens or a multi-lens version. Both combine energy savings, durability and precise light distribution and are optimal solutions for retrofitting of old mercury or sodium lamps. Light distribution: Direct Asymmetric (Single Lens) Light technic LED 14W 4000K Ra>80 SDCM 2 L90/B10 >100,000 hrs at Ta=25°C Control/Dimming On/Off Protection Class II IP66 IK09 Energy and approvals A++ CE Materials and finish Housing: Die-cast aluminium Colour: Grey (structure 2150 sablé) Optics: Glass Mounting/Connection Post - adjustable head 5-17°, Outdoor Cable 2x1mm² 6m Wind projected area: 415cm<sup>2</sup> - Max 8 kg Max. luminaires per circuit breaker: B10: 32, B16: 50, C10: 52, C16: 85

### Adjustability

Tiltable