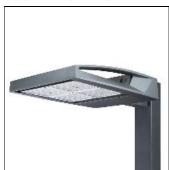

## Product data sheet

GAA GALLEONAIRE LED GAA-AF-07-LED-U-5MQ-600

**COOPER LIGHTING** 

Choice of 16 high-efficiency, patented AccuLED Optics™, 3,400 - 61,800 lumens, up to 131 lp/W, Standard in 4000K CCT, 70 CRI, optional 2700K, 3000K, 5000K and 6000K, -40°C to 40°C operating range, 120-277V 50/60Hz, 347V 60Hz or 480V 60Hz operation, IP66 rated housing and LED Light Squares, Thermally conductive polymer heatsink for up to 22% weight reduction, Pole, mast-arm or wall-mounted configurations, 3G vibration rated, Five-year warranty