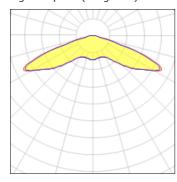

## Light output 1 (integrated)

| Lamp type          | LED      | CCT         | 4000 K |
|--------------------|----------|-------------|--------|
| Nominal lamp power | 226 W    | CRI         | 70     |
| Total flux         | 29037 lm | LOR         | 100%   |
| Luminous efficacy  | 128 lm/W | Total power | 226 W  |