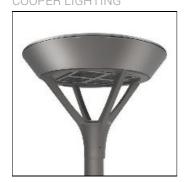

## Product data sheet

PMM MESA PMM-SA1B-730-U-SLR COOPER LIGHTING

Die-cast aluminum housing and door, Lumens packages ranging from 3,000 - 29,000 lumens, Choice of 13 high-efficiency, patented AccuLED Optics™, Base casting slip fits over a standard 3" O.D. tenon, Wall, single and dual-mount configurations available, 10kV/10vkA surge protection standard, LED fixture features a five-year warranty