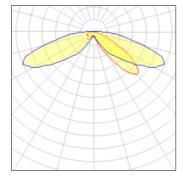

## Light output 1 (integrated)

| Lamp type          | LED      | CCT         | 3000 K |
|--------------------|----------|-------------|--------|
| Nominal lamp power | 54 W     | CRI         | 70     |
| Total flux         | 5576 lm  | LOR         | 100%   |
| Luminous efficacy  | 103 lm/W | ULOR        | 3%     |
|                    |          | Total power | 54 W   |
|                    |          |             |        |