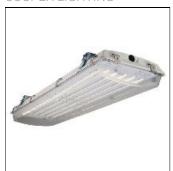

# VRVT4LED-LD5-9-DRF-UNV-LA59-CD1-WL-U

COOPER LIGHTING

Chemical resistant stainless steel latches withstand the test of time, Tough polycarbonate lens sealed to prevent water, bugs and debris, Rugged fiber reinforced housing, Superior LED with high efficacy options, 4' length available, Narrow spectrum color LEDs available, Tamper resistant screws secure latches to prevent unwanted access

# Shape and measurements

Length: 12.50 in Width: 49.50 in Height: 3.00 in