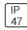

## Product data sheet

PMM MESA
PMM-E03-LED-E-U-5MQ







Die-cast aluminum housing and door, Lumens packages ranging from 3,000 - 29,000 lumens, Choice of 13 high-efficiency, patented AccuLED Optics™, Base casting slip fits over a standard 3" O.D. tenon, Wall, single and dual-mount configurations available, 10kV/10vkA surge protection standard, LED fixture features a five-year warranty

## Light output 1 (integrated)



| Lamp type          | LED      | CCT         | 4000 K |
|--------------------|----------|-------------|--------|
| Nominal lamp power | 75.2 W   | CRI         | 70     |
| Total flux         | 7844 lm  | LOR         | 100%   |
| Luminous efficacy  | 104 lm/W | Total power | 75.2 W |

Mounting mode

Wall mounted

Shape and measurements

Length: 2.04 in Width: 12.00 in Height: 0.39 in

Adjustability

Fixed

Electric

System powe