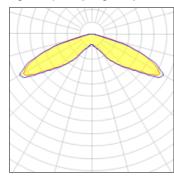

## Light output 1 (integrated)

| Lamp type          | LED      | CCT         | 4000 K |
|--------------------|----------|-------------|--------|
| Nominal lamp power | 75.2 W   | CRI         | 70     |
| Total flux         | 7844 lm  | LOR         | 100%   |
| Luminous efficacy  | 104 lm/W | Total power | 75.2 W |