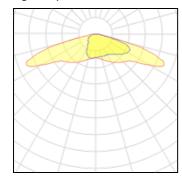

## Light output 1

| 36 | X | LE | D |
|----|---|----|---|
|    |   |    |   |

Nominal lamp power 1 W
Lamp flux 170 lm
Luminous efficacy 137 lm/W
CCT 4000 K
CRI 80

LOR 87%
Total flux 5341 lm
Total power 39 W