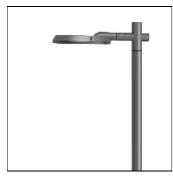

## Product data sheet

RFL540-SE [R65] IP66:LED-36/36W/4K 111-0430

WE-EF

IP66, Class I. IK07. Marine-grade, die-cast aluminium alloy. 5CE superior corrosion protection including PCS hardware. Silicone CCG® Controlled Compression Gasket. Non-reflecting safety glass lens, hinged with safety switch. Integral EC electronic converter in thermally separated compartment. CAD-optimised optics for superior illumination and glare control. OLC® One LED Concept. Factory installed LED circuit board. The luminaire is factory-sealed and does not need to be opened during installation.

Mounting mode

Pole integrated

Shape and measurements

Height: 3.19 in Diameter: 22.44 in Weight: 15 kg Electric

System power: 39 W Appliance Class: I

Protection

IP: 66 IK: 07