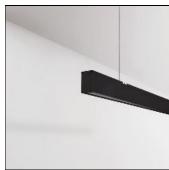

# Product data sheet

NOTUS 19 LINEAR LED 2540MM 830

**BRIGHT SPECIAL LIGHTING** 

Housing: Extruded aluminium Diffuser: Matt opal cover of extruded PMMA Control Gear: Built-in electronic power supply Watt: Max 131.2W Transmittance: 70% IP: 40 IK: 04 • Lamp replacement with tools • Optional accessories Colors -10 White -20 Black -90 Anoxal matt

#### Mounting mode

Pendant, Ceiling mounted

#### Shape and measurements

Length: 101.18 in Width: 1.50 in Height: 2.44 in

#### Design

Material impression: Aluminum

Color of housing: Black, White, Anthracite / graphite