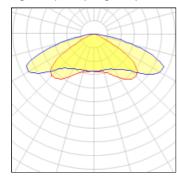

## Light output 1 (integrated)

| Lamp type          | LED      | CCT         | 4032 K |
|--------------------|----------|-------------|--------|
| Nominal lamp power | 201 W    | CRI         | 70     |
| Total flux         | 26533 lm | LOR         | 100%   |
| Luminous efficacy  | 132 lm/W | Total power | 201 W  |