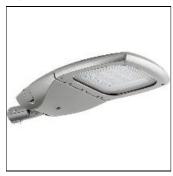

# Product data sheet

BILLUND 2 STREET AND AREA LIGHTING LUMINAIRES BIU-90015-LC-T1-W40

LIGMAN

- Lamp LED - CRI Ra > 70 - Colour 3000K and 4000K - Die-cast aluminium housing pre-treated before powder coating ensuring high corrosion resistance - Thermal heat dissipation body - Stainless steel fasteners in grade 316 - Durable silicone rubber gasket - High-efficiency polycarbonate lens - Clear toughened glass - Surge protection 10kV