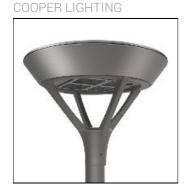

## Product data sheet

MSA MESA LED MSA-SA4B-830-U-5MQ

Die-cast aluminum housing and door, Lumens packages ranging from 3,000 - 29,000 lumens, Choice of 13 high-efficiency, patented AccuLED Optics™, Base casting slip fits over a standard 3" O.D. tenon, Wall, single and dual-mount configurations available, 10kV/10vkA surge protection standard, LED fixture features a five-year warranty