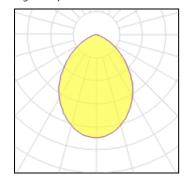

## Light output 1

| 1 x LED            |         |
|--------------------|---------|
| Nominal lamp power | 11 W    |
| Lamp flux          | 1219 lm |
| Luminous efficacy  | 69 lm/W |
| CCT                | 4000 K  |
| CRI                | 90      |

| LOR         | 62%    |
|-------------|--------|
| Total flux  | 761 lm |
| Total power | 11 W   |
|             |        |
|             |        |

| IXLLD              |         |
|--------------------|---------|
| Nominal lamp power | 23.6 W  |
| Lamp flux          | 2224 lm |
| Luminous efficacy  | 59 lm/W |
| CCT                | 4000 k  |
| CRI                | 90      |
|                    |         |