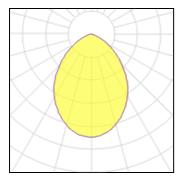

1 V I ED

| LOR         | 62%     |
|-------------|---------|
| Total flux  | 1388 lm |
| Total power | 23.6 W  |
|             |         |

| 1 x LED            |         |             |         |
|--------------------|---------|-------------|---------|
| Nominal lamp power | 16.25 W | LOR         | 62%     |
| Lamp flux          | 1672 lm | Total flux  | 1044 lm |
| Luminous efficacy  | 64 lm/W | Total power | 16.25 W |
| CCT                | 4000 K  |             |         |
| CRI                | 90      |             |         |