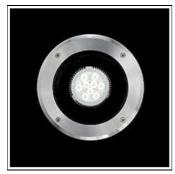

# Product data sheet

IDRA LED 2518328

FLOS

Recessed luminaire for outdoor installation in the ground. Configuration: 316 deep-drawn stainless steel structure with milled AISI 316L stainless steel finish frame. Tempered transparent glass, moulded silicone gasket. The stainless steel structure allows installation on extreme conditions (sea or road salt).

#### Mounting mode

Floor recessed

## Shape and measurements

Height: 7.28 in Diameter: 7.87 in