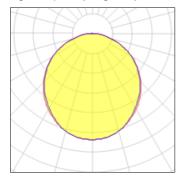

## Light output 1 (integrated)

| Lamp type          | LED     | CCT         | 4000 K |
|--------------------|---------|-------------|--------|
| Nominal lamp power | 35 W    | CRI         | 80     |
| Total flux         | 2250 lm | LOR         | 100%   |
| Luminous efficacy  | 64 lm/W | Total power | 35 W   |