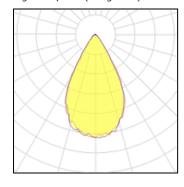

# Product data sheet

FLOODLIGHT 24LED 58W T4000 S60-OPT. AL 67100000400401-67100001400401

**TELEVES** 

Televes Floodlight is a range of extremely efficient symmetric or asymmetric floodlights that can be used to illuminate large areas. Designed around the latest LED technology. Integrated controls are available as an option, enabling additional energy savings. Model with 24 LEDs 4000K IRC>70 700mA. Maximum input power 58W. IP67. IK10. Class II. Light distribution Narrow 60°. System efficacy: Up to 150lm/W. Multi-array optics. Lifetime: L80F10 Up to >100Khrs Ta=25°C. Free adjustable bracket. Aerodynamic design. Body in extruded 6063 T5 aluminum. Excellent thermal management. Vent integrated to prevent moisture and balance atmosphere pressure. Standard finish in RAL9006. AVAILABLE DISTRIBUTIONS • PZ - Asymmetric • Wide Flood 90° • Narrow Flood 60° • Flood 30°