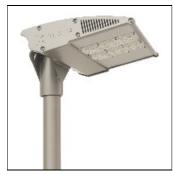

# Product data sheet

FLOODLIGHT 24LED 58W T4000 S60-OPT. AL 67100000400401-67100001400401

**TELEVES** 

Televes Floodlight is a range of extremely efficient symmetric or asymmetric floodlights that can be used to illuminate large areas. Designed around the latest LED technology. Integrated controls are available as an option, enabling additional energy savings. Model with 24 LEDs 4000K IRC>70 700mA. Maximum input power 58W. IP67. IK10. Class II. Light distribution Narrow 60°. System efficacy: Up to 150lm/W. Multi-array optics. Lifetime: L80F10 Up to >100Khrs Ta=25°C. Free adjustable bracket. Aerodynamic design. Body in extruded 6063 T5 aluminum. Excellent thermal management. Vent integrated to prevent moisture and balance atmosphere pressure. Standard finish in RAL9006. AVAILABLE DISTRIBUTIONS • PZ - Asymmetric • Wide Flood 90° • Narrow Flood 60° • Flood 30°

#### Mounting mode

Pole integrated

# Shape and measurements

Length: 13.58 in Width: 10.04 in Height: 3.54 in

#### Design

Color of housing: Silver gray