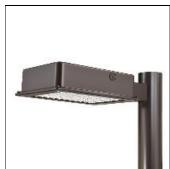

## Product data sheet

RV RIDGEVIEW LED LDRV-SLL-E01-E-7060

**COOPER LIGHTING** 

One-piece, die-cast aluminum housing can be pole or wall-mounted, Optical design creates consistent distribution and scalability, Choice of 12 high-efficiency, patented AccuLED Optics™, Standard in 4000K (+/- 275K) CCT and nominal 70 CRI, Suitable for operation in -40°C to 40°C ambient environments, 120-277V 50/60Hz, 347V 60Hz or 480V 60Hz operation, Proprietary circuit module withstands 10kV of transient line surge, Optional battery pack and bi-level switching, Five-year warranty

Mounting mode

Pole top mounted

Shape and measurements

Length: 2.04 in Width: 12.00 in Height: 0.39 in

Adjustability

Fixed

Electric

System power: 24.7 W