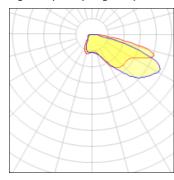

## Light output 1 (integrated)

| Lamp type          | LED      | CCT         | 3000 K |
|--------------------|----------|-------------|--------|
| Nominal lamp power | 24.7 W   | CRI         | 75     |
| Total flux         | 2764 lm  | LOR         | 100%   |
| Luminous efficacy  | 112 lm/W | Total power | 24.7 W |