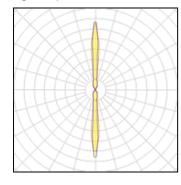

## Light output 1

## 2 x Halogen low voltage lamp without reflector

| Nominal lamp power | 120 W   | Socket      | E27     |
|--------------------|---------|-------------|---------|
| Lamp flux          | 1500 lm | LOR         | 64%     |
| Luminous efficacy  | 9 lm/W  | ULOR        | 32%     |
| CCT                | 2821 K  | Total flux  | 1908 lm |
| CRI                | 100     | Total power | 214.3 W |