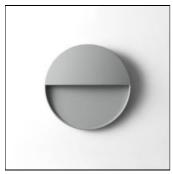

# Product data sheet

ZOUK3 - CVDA 7054-0-7-684-XX

UNILAMP

Low glare, low level surface mounted wall light, Zouk makes it easy to have all the benefits of a brick light without recess the luminaire. Installers will be grateful of this choice. Thanks to the high efficiency LED engine Zouk offers both low glare and high output. Manufactured from LM6 Aluminium the housing is built to last and be situated in the harshest of climates. The double coating of Nano Ceramic ensures longevity. Built with the mindset of light comfort and soft visualization Zouk has no visible mounting screws. With a CRI > 80 and an offering of 2700K, 3000k and 4000k we have taken a view to offer as many options as possible. Available in 3 different shapes to compliment both commercial and residential applications. Designed, Manufactured and tested according to IEC 60598-1, IEC 60598-2-1 and VDE regulations. Manufactured and tested according to IEC 60598-1, IEC 60598-2-1 and VDE regulations. Manufactured surface conversion. Double layer coating. Safety glass cover. Post-cured silicone gasket. High quality LED module and driver. GFR PA6.6 terminal block. Weather proof grommet. Installation work has to be carried on according to the enclosed product manual.

#### Mounting mode

Wall mounted

### Shape and measurements

Length: 9.46 in Width: 1.38 in Height: 9.47 in