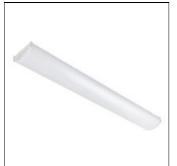

# Product data sheet

WAVE 900 WHITE SENSOR 4000LM 3000K RA>80 ON/OFF

7021981112714

SG ARMATUREN

Wave LED is an energy-efficient IP44 luminaire for use in corridors, archives and storerooms as well as similar areas with low activity. Luminaire body made of aluminium and diffuser made of acrylic (polycarbonate option available). Wave comes part prewired and can be mounted very quickly, making it an ideal choice in new buildings and when replacing older luminaires. Light distribution Direct Light technic LED 31W 3000K Ra>80 SDCM 3 L70/B10>100,000 hrs L80/B10>70,000 hrs Control/Dimming On/Off Protection Class I IP44 IK06 Materials and finish Housing: Steel, Aluminium Colour: White (RAL 9003) Optics: PMMA (Acrylate) Mounting/Connection Surface, Indoor Screwless terminal block Max. luminaires per circuit breaker: B10: 14, B16: 23, C10: 22, C16: 36

#### Shape and measurements

Length: 35.98 in Width: 5.93 in Height: 2.09 in

#### Design

Color of housing: White