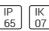

# Product data sheet

SMALL SIROCCO-FLOOD LIGHT/BI-SYMMETRIC 2241-7-4-907-XX

UNILAMP









Description SIROCCO is a family of floodlight, surface washer and area lighting. Two types of light distribution, asymmetric and bi-symmetric. Available with a range of mounting accessories including ground mount base, pole top mount, and wall/pole mounting arm. It is designed to operate with the high lumen output LED light source. Reflectors for SIROCCO have been engineered utilizing the latest technology and software for maximum performance. A calibrated aiming unit provides accuracy of light distribution on any surface or structure. SIROCCO is suitable to illuminate medium to large size objects or areas such as signage boards, building facades, parking lots, public parks, pedestrian, small streets and squares. Galvanized steel pole and anchor unit for concrete foundation are also av