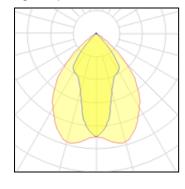

# Product data sheet

SMALL SIROCCO-FLOOD LIGHT/BI-SYMMETRIC 2241-7-4-907-XX

UNILAMP

Description SIROCCO is a family of floodlight, surface washer and area lighting. Two types of light distribution, asymmetric and bi-symmetric. Available with a range of mounting accessories including ground mount base, pole top mount, and wall/pole mounting arm. It is designed to operate with the high lumen output LED light source. Reflectors for SIROCCO have been engineered utilizing the latest technology and software for maximum performance. A calibrated aiming unit provides accuracy of light distribution on any surface or structure. SIROCCO is suitable to illuminate medium to large size objects or areas such as signage boards, building facades, parking lots, public parks, pedestrian, small streets and squares. Galvanized steel pole and anchor unit for concrete foundation are also available. SPEC • Designed, Manufactured and Tested according to IEC 60598-1, IEC 60598-2-1 and VDE regulations. • LM6 Die Cast Aluminium body. • Stainless steel screws. • Nano Ceramic surface conversion. • Double layer coating. • Safety glass cover. • Post-cured silicone gasket. • High quality LED module and driver. • Anodized aluminium reflector. • Adjustable optic. • GFR PA6.6 Terminal block. • M16 cable gland or weather proof grommet. • Pole light and flood light pre-wired with outdoor cable. • Installation work has to be carried on according to the enclosed product manual.

#### Light output 1

| 1   | Χ | L | E | D |
|-----|---|---|---|---|
| N I |   |   | : |   |

| Nominal lamp power | 55 W     |
|--------------------|----------|
| Lamp flux          | 6950 lm  |
| Luminous efficacy  | 126 lm/W |
| CCT                | 4000 K   |
| CRI                | 80       |
|                    |          |

LOR Total flux Total power

83% 5785 lm 60 W