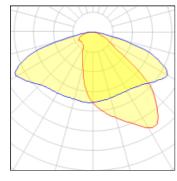

# Light output 1 (integrated)

| Lamp type          | LED      | CCT         | 4032 K |
|--------------------|----------|-------------|--------|
| Nominal lamp power | 209 W    | CRI         | 80     |
| Total flux         | 26230 lm | LOR         | 100%   |
| Luminous efficacy  | 126 lm/W | Total power | 209 W  |

### Glare protection

Glare protection: UGR < 19