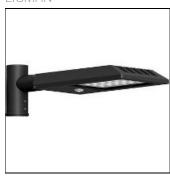

# Product data sheet

STEAMER STREET AND AREA LUMINAIRES SE-90012-LC-ME-W40

LIGMAN

- Lamp LED - CRI Ra > 80 - MacAdam Ellipse 3 SDCM - Colour 3000K , 4000K - Die-cast aluminium housing pre-treated before powder coating ensuring high corrosion resistance - Stainless steel fasteners in grade 316 - Durable silicone rubber gasket - Clear toughened glass - Surge protection 10 kV

### Shape and measurements

Length: 25.59 in Width: 13.78 in Height: 4.13 in Weight: 14.5 kg

#### Design

Color of housing: Black, White, Silver gray