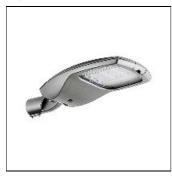

# Product data sheet

BILLUND 1 STREET AND AREA LIGHTING LUMINAIRES BIU-90002-LC-T4-W40

LIGMAN

- Lamp LED - CRI Ra > 70 - Colour 3000K and 4000K - Die-cast aluminium housing pre-treated before powder coating ensuring high corrosion resistance - Thermal heat dissipation body - Stainless steel fasteners in grade 316 - Durable silicone rubber gasket - High-efficiency polycarbonate lens - Clear toughened glass - Surge protection 10kV

## Shape and measurements

Length: 17.05 in Width: 10.24 in Height: 3.90 in Weight: 4.5 kg