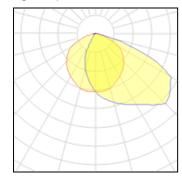

# Product data sheet

ATHLON AREA LIGHT / SINGLE SIDED 7256-K-5-858-XX

UNILAMP

ATHLON is a series of mini floodlights with wide beam asymmetrical and bi-symmetrical light distribution. It operates with High Power LED module which is attached on aluminium body as a heat sink. The Alanod Miro reflectors used in this luminaire are designed by Photopia high-end lighting engineering software. The calibrated aiming unit provides accuracy of the light distribution on the illuminated surface. The range of accessories such as ground mount spike, tree strap and pole clamping unit makes it a dynamic floodlight choice. ATHLON is suitable to light up small to medium sized objects or areas such as signage boards, ceiling, building facades, etc.