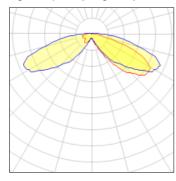

## Light output 1 (integrated)

| Lamp type          | LED      | CCT         | 3000 K |
|--------------------|----------|-------------|--------|
| Nominal lamp power | 31 W     | CRI         | 70     |
| Total flux         | 3350 lm  | LOR         | 100%   |
| Luminous efficacy  | 108 lm/W | ULOR        | 4%     |
|                    |          | Total power | 31 W   |