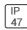

## Product data sheet

LXF/LXT LEXINGTON HID/LED LXF.LXT-PA1-30-730-U-T3-A

COOPER LIGHTING







Aluminum housing, top, and base, Greater than 98% life at 60,000 hours ( $40^{\circ}$ C) (LED), Up to 140 lumens per watt, Lumen packages ranging from 2,000 – 11,000 lumens, Self-aligning pole-top fitter fits 2-3/8" and 3" O.D. tenons, Optional NEMA photocontrol receptacle, Five-year warranty (LED)

## Light output 1 (integrated)



| Lamp type          | LED      | CCT         | 3000 K |
|--------------------|----------|-------------|--------|
| Nominal lamp power | 31 W     | CRI         | 70     |
| Total flux         | 3350 lm  | LOR         | 100%   |
| Luminous efficacy  | 108 lm/W | ULOR        | 4%     |
|                    |          | Total power | 31 W   |

Mounting mode

Pole top mounted

Shape and measurements

Height: 10.00 in Diameter: 14.00 in

Adjustability

Fixed

Elec