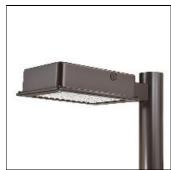

## Product data sheet

RV RIDGEVIEW LED LDRV-SL3-F02-E-7030

**COOPER LIGHTING** 

One-piece, die-cast aluminum housing can be pole or wall-mounted, Optical design creates consistent distribution and scalability, Choice of 12 high-efficiency, patented AccuLED Optics™, Standard in 4000K (+/- 275K) CCT and nominal 70 CRI, Suitable for operation in -40°C to 40°C ambient environments, 120-277V 50/60Hz, 347V 60Hz or 480V 60Hz operation, Proprietary circuit module withstands 10kV of transient line surge, Optional battery pack and bi-level switching, Five-year warranty

Mounting mode

Pole top mounted

Shape and measurements

Length: 2.04 in Width: 12.00 in Height: 0.39 in

Adjustability

Fixed

Electric

System power: 55 W