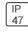

## Product data sheet

GAA GALLEONAIRE LED GAA-AF-06-LED-U-T4W-7060-600

**COOPER LIGHTING** 







Choice of 16 high-efficiency, patented AccuLED Optics™, 3,400 - 61,800 lumens, up to 131 lp/W, Standard in 4000K CCT, 70 CRI, optional 2700K, 3000K, 5000K and 6000K, -40°C to 40°C operating range, 120-277V 50/60Hz, 347V 60Hz or 480V 60Hz operation, IP66 rated housing and LED Light Squares, Thermally conductive polymer heatsink for up to 22% weight reduction, Pole, mast-arm or wall-mounted configurations, 3G vibration rated, Five-year warranty

## Light output 1 (integrated)



| Lamp type          | LED      | CCT         | 5700 K |
|--------------------|----------|-------------|--------|
| Nominal lamp power | 193 W    | CRI         | 70     |
| Total flux         | 23210 lm | LOR         | 100%   |
| Luminous efficacy  | 120 lm/W | Total power | 193 W  |

Mounting mode

Pole top mounte