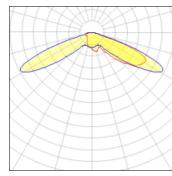

## Light output 1 (integrated)

| Lamp type          | LED      | CCT         | 5700 K |
|--------------------|----------|-------------|--------|
| Nominal lamp power | 193 W    | CRI         | 70     |
| Total flux         | 23210 lm | LOR         | 100%   |
| Luminous efficacy  | 120 lm/W | Total power | 193 W  |