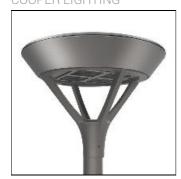

## Product data sheet

PMM MESA PMM-E01-LED-E-U-SLL COOPER LIGHTING

Die-cast aluminum housing and door, Lumens packages ranging from 3,000 - 29,000 lumens, Choice of 13 high-efficiency, patented AccuLED Optics™, Base casting slip fits over a standard 3" O.D. tenon, Wall, single and dual-mount configurations available, 10kV/10vkA surge protection standard, LED fixture features a five-year warranty