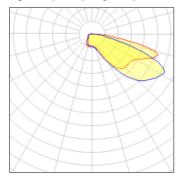

## Light output 1 (integrated)

| Lamp type          | LED     | CCT         | 4000 K |
|--------------------|---------|-------------|--------|
| Nominal lamp power | 24.7 W  | CRI         | 70     |
| Total flux         | 2227 lm | LOR         | 100%   |
| Luminous efficacy  | 90 lm/W | Total power | 24.7 W |