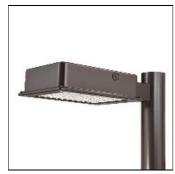

## Product data sheet

RV RIDGEVIEW LED LDRV-SLR-F04-E

**COOPER LIGHTING** 

One-piece, die-cast aluminum housing can be pole or wall-mounted, Optical design creates consistent distribution and scalability, Choice of 12 high-efficiency, patented AccuLED Optics™, Standard in 4000K (+/- 275K) CCT and nominal 70 CRI, Suitable for operation in -40°C to 40°C ambient environments, 120-277V 50/60Hz, 347V 60Hz or 480V 60Hz operation, Proprietary circuit module withstands 10kV of transient line surge, Optional battery pack and bi-level switching, Five-year warranty

Mounting mode

Pole top mounted

Shape and measurements

Length: 2.04 in Width: 12.00 in Height: 0.39 in

Adjustability

Fixed

Electric

System power: 102.2 W