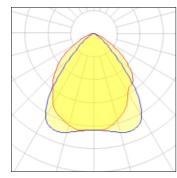

## Light output 1 (integrated)

| Lamp type          | LED     | CCT         | 2700 K |
|--------------------|---------|-------------|--------|
| Nominal lamp power | 10.2 W  | CRI         | 90     |
| Total flux         | 811 lm  | LOR         | 100%   |
| Luminous efficacy  | 80 lm/W | Total power | 10.2 W |