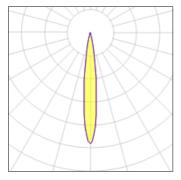

## Light output 1 (integrated)

| Lamp type          | LED     | CCT         | 3000 K |
|--------------------|---------|-------------|--------|
| Nominal lamp power | 108 W   | CRI         | 80     |
| Total flux         | 5160 lm | LOR         | 100%   |
| Luminous efficacy  | 48 lm/W | Total power | 108 W  |