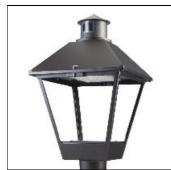

## Product data sheet

LXF/LXT LEXINGTON HID/LED LXF.LXT-PA1-50-727-U-SL3-CL

COOPER LIGHTING

Aluminum housing, top, and base, Greater than 98% life at 60,000 hours ( $40^{\circ}$ C) (LED), Up to 140 lumens per watt, Lumen packages ranging from 2,000 – 11,000 lumens, Self-aligning pole-top fitter fits 2-3/8" and 3" O.D. tenons, Optional NEMA photocontrol receptacle, Five-year warranty (LED)

Mounting mode

Pole top mounted

Shape and measurements

Height: 10.00 in Diameter: 14.00 in

Adjustability

Fixed

Electric

System power: 54 W