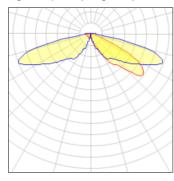

## Light output 1 (integrated)

| Lamp type          | LED     | CCT         | 2700 K |
|--------------------|---------|-------------|--------|
| Nominal lamp power | 54 W    | CRI         | 70     |
| Total flux         | 5173 lm | LOR         | 100%   |
| Luminous efficacy  | 96 lm/W | ULOR        | 2%     |
|                    |         | Total power | 54 W   |