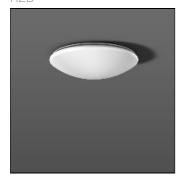

## Product data sheet

FLAT POLYMERO 311518.002.8

RZB

Series: FLAT POLYMERO Decorative round surface-mounted luminaire. Base: metal, powder-coated. Diffuser made of plastic (polycarbonate), opal, shockproof. Diffuser fastening: patented push system. Suitable for ceiling mounting, wall (surface). Colour: white Diameter D: 460 mm Height H: 120 mm Lamp: LED Socket: without socket Colour temperature: 3000K Colour rendering index (CRI):80 System power 1: 19 W Rated luminous flux 1: 2150 lm Luminous efficiency: 113 lm/W Control gear: Regulated power supply Protection class: I Type of protection: IP 40

Mounting mode

Ceiling mounted

Shape and measurements

Height: 4.72 in Diameter: 18.11 in

Adjustability

Fixed

Electric

System power: 19 W