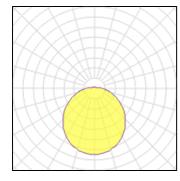

## Light output 1 (integrated)

| Lamp type          | LED      | CCT         | 3000 K |
|--------------------|----------|-------------|--------|
| Nominal lamp power | 19 W     | CRI         | 80     |
| Total flux         | 2150 lm  | LOR         | 100%   |
| Luminous efficacy  | 113 lm/W | ULOR        | 7%     |
|                    |          | Total power | 19 W   |