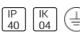

## NOTUS 5 LINEAR LED 3989MM

830

**BRIGHT SPECIAL LIGHTING** 

Housing:Extruded aluminium Diffuser:Matt opal cover of extruded PMMA Control Gear:Built-in electronic power supply Watt:Max 131.2W Transmittance:70% IP:40 IK:04 • Optional accessories • LED replacement with tools Colors: -10 White -20 Black -90 Anoxal matt Wood 1 Wood 2

#### Protection

IP: 40 IK: 04