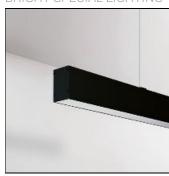

## NOTUS 5 LINEAR LED 3989MM

830

**BRIGHT SPECIAL LIGHTING** 

Housing:Extruded aluminium Diffuser:Matt opal cover of extruded PMMA Control Gear:Built-in electronic power supply Watt:Max 131.2W Transmittance:70% IP:40 IK:04 • Optional accessories • LED replacement with tools Colors: -10 White -20 Black -90 Anoxal matt Wood 1 Wood 2

#### Mounting mode

Pendant, Ceiling mounted

#### Shape and measurements

Length: 156.69 in Width: 2.17 in Height: 3.46 in

#### Design

Material impression: Aluminum

Color of housing: Black, White, Anthracite / graphite