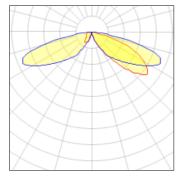

## Light output 1 (integrated)

| Lamp type          | LED      | CCT         | 5000 K |
|--------------------|----------|-------------|--------|
| Nominal lamp power | 21 W     | CRI         | 70     |
| Total flux         | 2800 lm  | LOR         | 100%   |
| Luminous efficacy  | 133 lm/W | Total power | 21 W   |