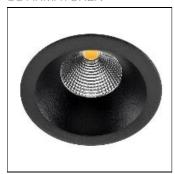

# Product data sheet

JUNISTAR SOFT BLACK 760LM 3000K RA 98 TRAILING EDGE DIMMING 7021989033134

SG ARMATUREN

Attractive exclusive downlight for indoor or outdoor use, particularly well suited to basic lighting due to its very low unified glare rating. Well integrated LED chip and associated dimmable driver. Made of die-cast powder-coated aluminium, glass diffuser. 42° beam angle angle. Low recessed downlight with hole size Ø83mm. Light distribution Direct Light technic LED (not exchangeable) 11W 3000K Ra 98 SDCM 2 L90/B10 >100,000 hrs Control/Dimming Trailing edge dimming Protection Class II SELV IP54 Materials and finish Housing: Aluminium Colour: Black (RAL 9004) Optics: Tempered glass Mounting/Connection Recessed, Indoor / Outdoor Screwless terminal block Max. luminaires per circuit breaker: B10: 77, B16: 123, C10: 77, C16: 123

### Design

Color of housing: Black