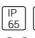

# Product data sheet

ALDO 2 FLOODLINGHTS AND COLUMN PROJECTORS ALD-30131-W-W40

LIGMAN









- Lamp LED - Colour 3000K and 4000K - Powder coated aluminium alloy housing - Adjustable stainless steel bracket - Two cable entries for through wiring - Bright and consistent distribution, with seamless treatment with continuous mounting - Constant voltage (CV) 24V - Remote driver is not included - DC24V input, DMX512 address with constant current control for RGBW products

### Light output 1 (integrated)



| Lamp type          | LED     | CCT         | 4032 K |
|--------------------|---------|-------------|--------|
| Nominal lamp power | 36 W    | CRI         | 80     |
| Total flux         | 2645 lm | LOR         | 100%   |
| Luminous efficacy  | 73 lm/W | Total power | 36 W   |

#### Mounting mode

Standing / Bollard, Ceiling mounted

### Shape and measurements

Length: 39.37 in