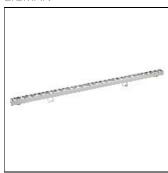

# Product data sheet

ALDO 2 FLOODLINGHTS AND COLUMN PROJECTORS ALD-30131-W-W40

LIGMAN

- Lamp LED - Colour 3000K and 4000K - Powder coated aluminium alloy housing - Adjustable stainless steel bracket - Two cable entries for through wiring - Bright and consistent distribution, with seamless treatment with continuous mounting - Constant voltage (CV) 24V - Remote driver is not included - DC24V input, DMX512 address with constant current control for RGBW products

### Shape and measurements

Length: 39.37 in Width: 1.46 in Height: 2.36 in Weight: 1.6 kg