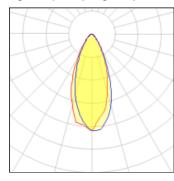

### Light output 1 (integrated)

| Lamp type          | LED     | CCT         | 4032 K |
|--------------------|---------|-------------|--------|
| Nominal lamp power | 36 W    | CRI         | 80     |
| Total flux         | 2645 lm | LOR         | 100%   |
| Luminous efficacy  | 73 lm/W | Total power | 36 W   |