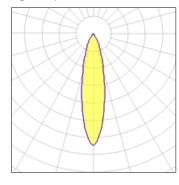

# Product data sheet

SOLID PURE 09.2704 LED ARRAY 23W 25°

FLOS

Spotlight to be installed on 3-circuit-track with LED Light source. Integrated power supply 220-240,50-60Hz.