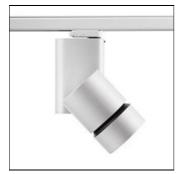

# Product data sheet

SOLID PURE 09.2704 LED ARRAY 23W 25°

FLOS

Spotlight to be installed on 3-circuit-track with LED Light source. Integrated power supply 220-240,50-60Hz.

## Mounting mode

Ceiling mounted, Contact rail

# Shape and measurements

Height: 5.87 in Diameter: 4.06 in

## Adjustability

Rotatable