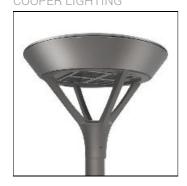

## Product data sheet

PMM MESA PMM-SA1D-740-U-SL4 COOPER LIGHTING

Die-cast aluminum housing and door, Lumens packages ranging from 3,000 - 29,000 lumens, Choice of 13 high-efficiency, patented AccuLED Optics™, Base casting slip fits over a standard 3" O.D. tenon, Wall, single and dual-mount configurations available, 10kV/10vkA surge protection standard, LED fixture features a five-year warranty