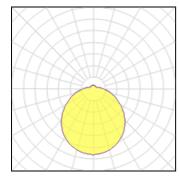

## Light output 1 (integrated)

| Lamp type          | LED      | CCT         | 3000 K |
|--------------------|----------|-------------|--------|
| Nominal lamp power | 38 W     | CRI         | 80     |
| Total flux         | 4050 lm  | LOR         | 100%   |
| Luminous efficacy  | 107 lm/W | ULOR        | 11%    |
|                    |          | Total power | 38 W   |