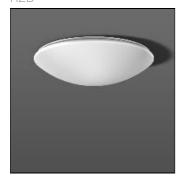

## Product data sheet

FLAT POLYMERO 311557.002.7.76

RZB

Series: FLAT POLYMERO Decorative round surface-mounted luminaire. Base: metal, powder-coated. Diffuser made of non-yellowing plastic (PMMA), opal. Diffuser fastening: patented push system. Suitable for ceiling mounting, wall (surface). Colour: white Diameter: 620 mm Height: 160 mm Lamp: LED Socket: without socket Colour temperature: 3000K Colour rendering index (CRI): 80 System power: 38 W Rated luminous flux: 4050 lm Luminous efficiency: 107 lm/W Control gear: Converter, dimmable, DALI Protection class: I Type of protection: IP 40

Mounting mode

Ceiling mounted

Shape and measurements

Height: 6.30 in Diameter: 24.41 in

Adjustability

Fixed

Electric

System power: 38 W