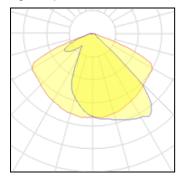

## Light output 1

| I X LED            |        |
|--------------------|--------|
| Nominal lamp power | 6      |
| Lamp flux          | 7840   |
| Luminous efficacy  | 107 ln |
| CCT                | 296    |
| CRI                |        |

| 60 W  | LOR         | 93%     |
|-------|-------------|---------|
| 40 lm | Total flux  | 7323 lm |
| m/W   | Total power | 68.25 W |
| 962 K |             |         |

Mounting mode

Pole integrated

Shape and measurements