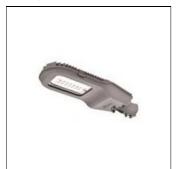

## Product data sheet

60W LED STREET LANTERN (3000K) S439 LEDXION SOLAR POWERED SLD SERIES

NIKKON

NIKKON S439 LEDXION SOLAR POWERED SLD SERIES 60W LED Street Lantern (3000K)