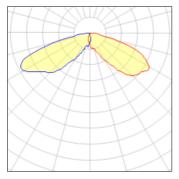

## Light output 1 (integrated)

| Lamp type          | LED      | CCT         | 3000 K |
|--------------------|----------|-------------|--------|
| Nominal lamp power | 225 W    | CRI         | 80     |
| Total flux         | 13948 lm | LOR         | 100%   |
| Luminous efficacy  | 62 lm/W  | Total power | 225 W  |