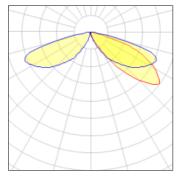

## Light output 1 (integrated)

Adjustability

Fixed

| Lamp type          | LED     | CCT         | 3000 K |
|--------------------|---------|-------------|--------|
| Nominal lamp power | 21 W    | CRI         | 80     |
| Total flux         | 1685 lm | LOR         | 100%   |
| Luminous efficacy  | 80 lm/W | Total power | 21 W   |