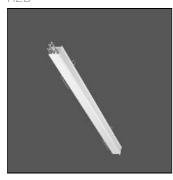

## Product data sheet

LOUI 27 90-LM202-0800

RZB

Recessed module LED/17,4W-3000K L800 Attention: This article is only available in combination with a Less is more 27 configuration. You can find our Less is more 27 configurator under https://www.rzb.de/en/products/loui-configurator/

Mounting mode

Wall recessed

Shape and measurements

Length: 1.06 in Width: 31.50 in Height: 1.26 in

Adjustability

Fixed

Electric

System power: 23 W