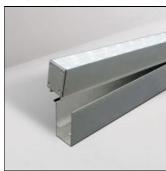

# NOVUS IN OPAL TAPE LED 1000MM 830

**BRIGHT SPECIAL LIGHTING** 

Housing: Extruded aluminium Diffuser: Opal PMMA Control Gear: Remote electronic transformer IP: 68 IK: 10 • LED replacement with tools Colors-90 Anoxal matt-44 White matt-119 Black matt

## Light output 1 (integrated)

| Lamp type          | LED      | CCT         | 3000 K |
|--------------------|----------|-------------|--------|
| Nominal lamp power | 15 W     | CRI         | 83     |
| Total flux         | 1600 lm  | LOR         | 100%   |
| Luminous efficacy  | 107 lm/W | Total power | 15 W   |

#### Shape and measurements

Length: 39.37 in Width: 1.18 in Height: 1.97 in