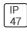

## Product data sheet

3012 SQUARE REGRESSED LENS ADJUSTABLE BAFFLE 3012WHWB\_50MR16\_GU10\_FL

COOPER LIGHTING







Die cast trim ring with metal baffle, Mounting methods include friction clips, 15° tilt, 36° orientation in housing, Trim ring finishes in a wide variety of colors, Baffle available in a various kinds of finishes, Showerlight trims with wet location listing

## Light output 1



| I X LED            |        |
|--------------------|--------|
| Nominal lamp power | 50 W   |
| Lamp flux          | 265 lm |
| Luminous efficacy  | 5 lm/W |
| CCT                | 3000 F |
| CRI                | 100    |

| 62%    |
|--------|
| 165 lm |
| 50 W   |
|        |
|        |

Mounting mode

Ceiling recessed

Shape and measurements

Length: 2.19 in Width: 2.19 in Height: 0.39 in

Adjustability

Fixed

Electric

System power: 50 W

Protection

IP: 47