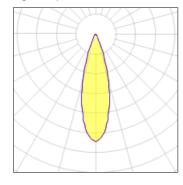

## Light output 1

| I X LED            |        |
|--------------------|--------|
| Nominal lamp power | 50 W   |
| Lamp flux          | 265 lm |
| Luminous efficacy  | 5 lm/W |
| CCT                | 3000 F |
| CRI                | 100    |

| 62%    |
|--------|
| 165 lm |
| 50 W   |
|        |
|        |

Mounting mode

Ceiling recessed

Shape and measurements

Length: 2.19 in Width: 2.19 in Height: 0.39 in

Adjustability

Fixed

Electric